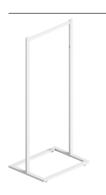

## Style clothes rack White sand

Style clothes rack

600 W × 457 D × 1400 mm H Sold individually

R3060WTS

(WTS) White sand

| Quantity | Saving | Each inc GST |
|----------|--------|--------------|
| 1-4      | _      | \$155.00     |
| 5-19     | 7%     | \$145.00     |
| 20+      | 14%    | \$135.00     |
|          |        |              |