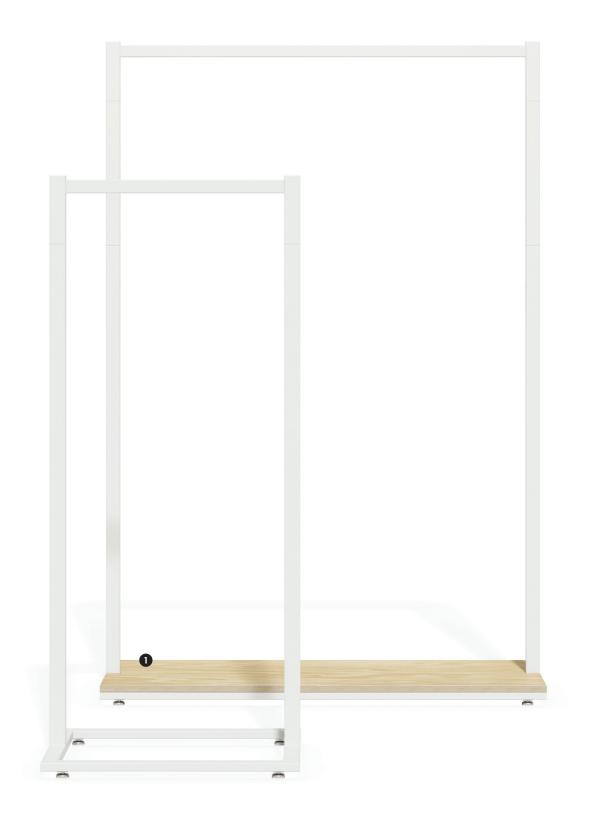

## Style clothes rack White sand

Style clothes rack

600 W × 457 D × 1400 mm H Sold individually

R3060WTS

(WTS) White sand

| Quantity | Saving | Each inc GST |
|----------|--------|--------------|
| 1-4      | _      | \$155.00     |
| 5-19     | 7%     | \$145.00     |
| 20+      | 14%    | \$135.00     |
|          |        |              |

Reward pricing Each inc GST

G \$135.00 S \$145.00

Style clothes rack

1200 W × 457 D × 1400 mm H Sold individually

R3120WTS

| 1-4  | _   | \$185.00 |
|------|-----|----------|
| 5-19 | 11% | \$165.00 |
| 20+  | 25% | \$145.00 |