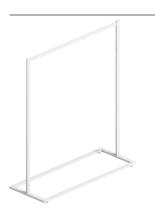

Reward pricing Each inc GST

G \$135.00 S \$145.00

Style clothes rack

1200 W × 457 D × 1400 mm H Sold individually

R3120WTS

| 1-4  | _   | \$185.00 |
|------|-----|----------|
| 5-19 | 11% | \$165.00 |
| 20+  | 25% | \$145.00 |