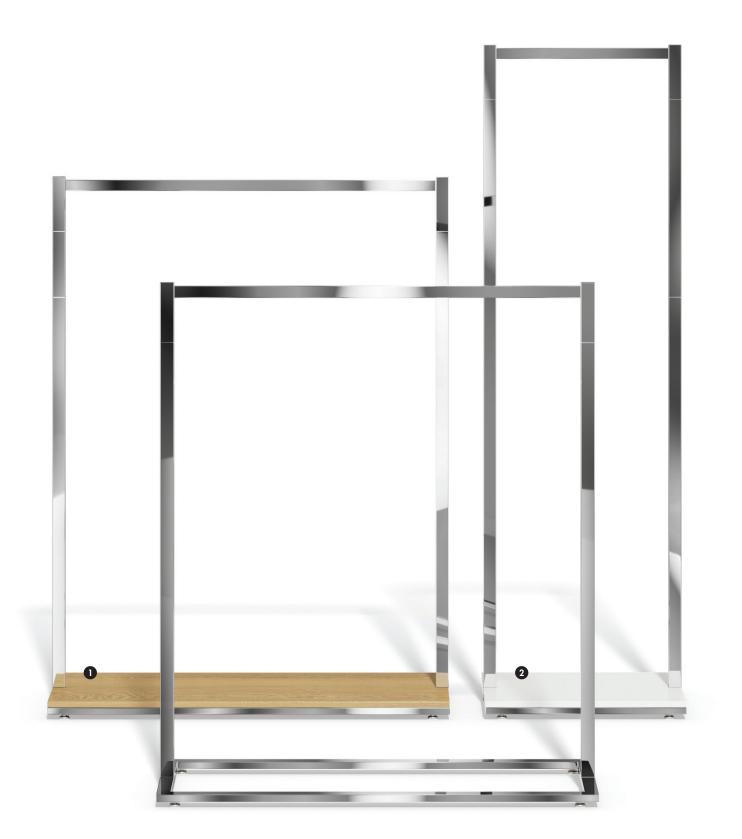

## Style clothes rack chrome

## Style clothes rack Chrome

|     |                            |         |           | Quantity                    | Saving                    | Each inc GST         |
|-----|----------------------------|---------|-----------|-----------------------------|---------------------------|----------------------|
|     | Style clothes rack         | R3060CH | CH Chrome | 1-4                         | -                         | \$185.00             |
|     | (00) H (57 5 1 (00) H      | K3000CH |           | 5-19                        | 11%                       | \$165.00             |
|     | 600 W × 457 D × 1400 mm H  |         |           | 20+                         | 25%                       | \$145.00             |
| 1 1 | Sold individually          |         |           | Reward pricing Each inc GST |                           |                      |
|     |                            |         |           | G \$145.0                   | 00 5 \$16                 | 5.00                 |
|     | Style clothes rack         | R3120CH | CH Chrome | 1-4<br>5-19                 | - 9%                      | \$215.00<br>\$195.00 |
|     | 1200 W × 457 D × 1400 mm H |         |           | 20+                         | 22%                       | \$175.00             |
|     | Sold individually          |         |           |                             | icing Each in<br>00 S\$19 | c GST                |