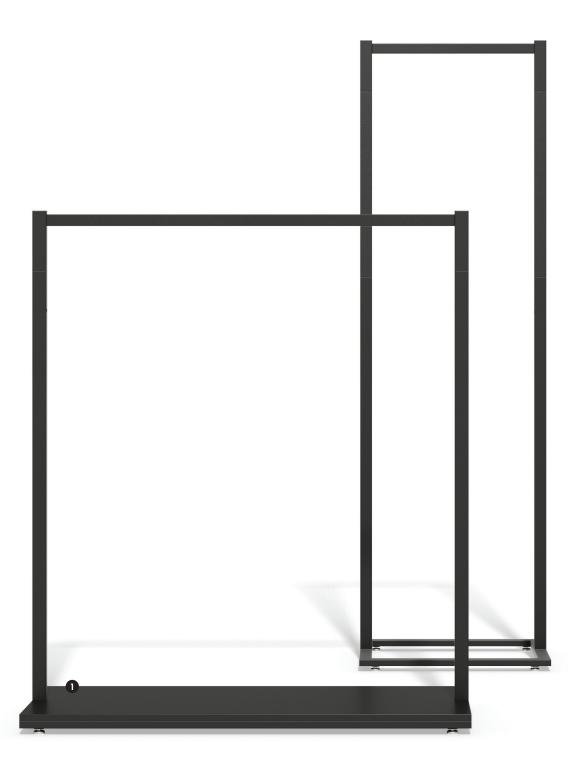

## Style clothes rack Black sand

|        |                                                                              |          |                | Quantity                                            | Saving                                              | Each inc GS |  |
|--------|------------------------------------------------------------------------------|----------|----------------|-----------------------------------------------------|-----------------------------------------------------|-------------|--|
|        | Style clothes rack                                                           | R3060BKS | BKS Black sand | 1-4                                                 | -                                                   | \$155.00    |  |
|        |                                                                              | K3000BK3 | BK3 Black sand | 5-19                                                | 7%                                                  | \$145.00    |  |
|        | 600 W × 457 D × 1400 mm H                                                    |          |                | 20+                                                 | 14%                                                 | \$135.00    |  |
|        | Sold individually                                                            |          |                | Poward pri                                          | <b>cing</b> Each in                                 |             |  |
|        |                                                                              |          |                |                                                     | 00 <b>S</b> \$14                                    |             |  |
|        | <b>Style clothes rack</b><br>1200 W × 457 D × 1400 mm H<br>Sold individually | R3120BKS | BKS Black sand | 1-4<br>5-19<br>20+<br>Reward pri<br>G \$145.0       | -<br>11%<br>25%<br>cing Each in<br>00 <b>S</b> \$16 |             |  |
|        | Height extensions                                                            |          |                |                                                     |                                                     |             |  |
| 1      | Style clothes rack<br>200 mm H extension                                     | R3002BKS | BKS Black sand | <u>1-4</u><br>5-19                                  | -                                                   | \$16.95     |  |
|        |                                                                              |          |                |                                                     | 14%                                                 | \$14.45     |  |
| I I    | Sold as a pair                                                               |          |                | 20+                                                 | 24%                                                 | \$13.50     |  |
|        |                                                                              |          |                | Reward pricing Each inc GST<br>G \$13.50 \$ \$14.45 |                                                     |             |  |
| 1      | Style clothes rack                                                           |          |                | 1-4                                                 | _                                                   | \$20.95     |  |
|        | 400 mm H extension                                                           | R3004BKS | BKS Black sand | 5-19                                                | 11%                                                 | \$18.45     |  |
|        |                                                                              |          |                | 20+                                                 |                                                     |             |  |
|        | Sold as a pair                                                               |          |                |                                                     | 19%                                                 | \$17.50     |  |
| ц<br>Ц |                                                                              |          |                |                                                     | Reward pricing Each inc GST<br>G \$17.50 \$ \$18.45 |             |  |
| 1      | Style clothes rack                                                           |          |                | 1-4                                                 | _                                                   | \$22.95     |  |
|        | 600 mm H extension                                                           | R3006BKS | BKS Black sand | 5-19                                                | 10%                                                 | \$20.45     |  |
| I I    |                                                                              |          | -              | 20+                                                 | 17%                                                 | \$19.50     |  |
|        | Sold as a pair                                                               |          |                | Reward pricing Each inc GST<br>\$19.50<br>\$20.45   |                                                     |             |  |
| 0      | Signage hardware                                                             |          |                | ]- <b>9</b>                                         | _                                                   | \$11.95     |  |
|        | saddle fits post for Style                                                   | T1225BKS | BKS Black sand | 10-49                                               | 8%                                                  | \$10.95     |  |
|        | rack                                                                         |          |                | 50+                                                 |                                                     |             |  |
|        |                                                                              |          |                | JUT                                                 | 18%                                                 | \$9.95      |  |
|        |                                                                              |          |                | _                                                   |                                                     |             |  |
|        | Each or in box of 100                                                        |          |                | Reward pri                                          | cing Each in<br>S \$10.                             |             |  |