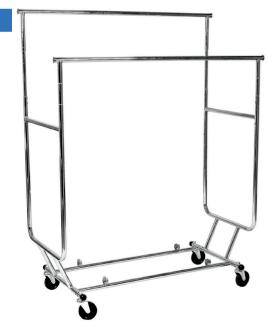

Reward pricing Each inc GST

G \$105.0

| 00 | S | \$1 | 12 | .0 |
|----|---|-----|----|----|
|    |   |     |    |    |

1280 - 1940 W x 585 D 1335 - 2060 mm H Sold individually

R1234.2CH CH Chrome

| 1-4  | _  | \$189.00 |
|------|----|----------|
| 5-19 | 3% | \$182.00 |
| 20+  | 8% | \$175.00 |