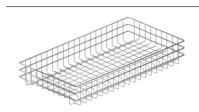

Reward pricing Each inc GST

G \$15.00 S \$16.50

Basket to fit collapsible clothes racks

1017 W x 550 D x 180 mm H

Sold individually

| 1-4  | _   | \$99.00 |
|------|-----|---------|
| 5-19 | 5%  | \$94.00 |
| 20+  | 10% | \$89.00 |