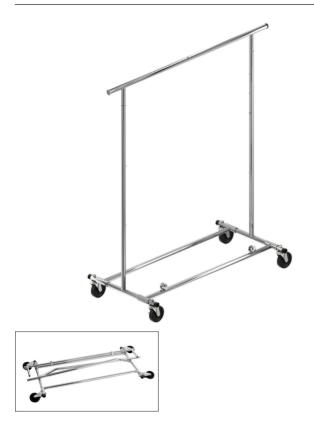

## **Clothes racks** Collapsible clothes racks

Collapsible salesman clothes rack single rail with castors

1280 - 1940 W x 560 D 1335 - 2060 mm H Sold individually

R1233.2CH CH Chrome

| Quantity | Saving | Each inc GST |
|----------|--------|--------------|
| 1-4      | _      | \$119.00     |
| 5-19     | 7%     | \$112.00     |
| 20+      | 15%    | \$105.00     |