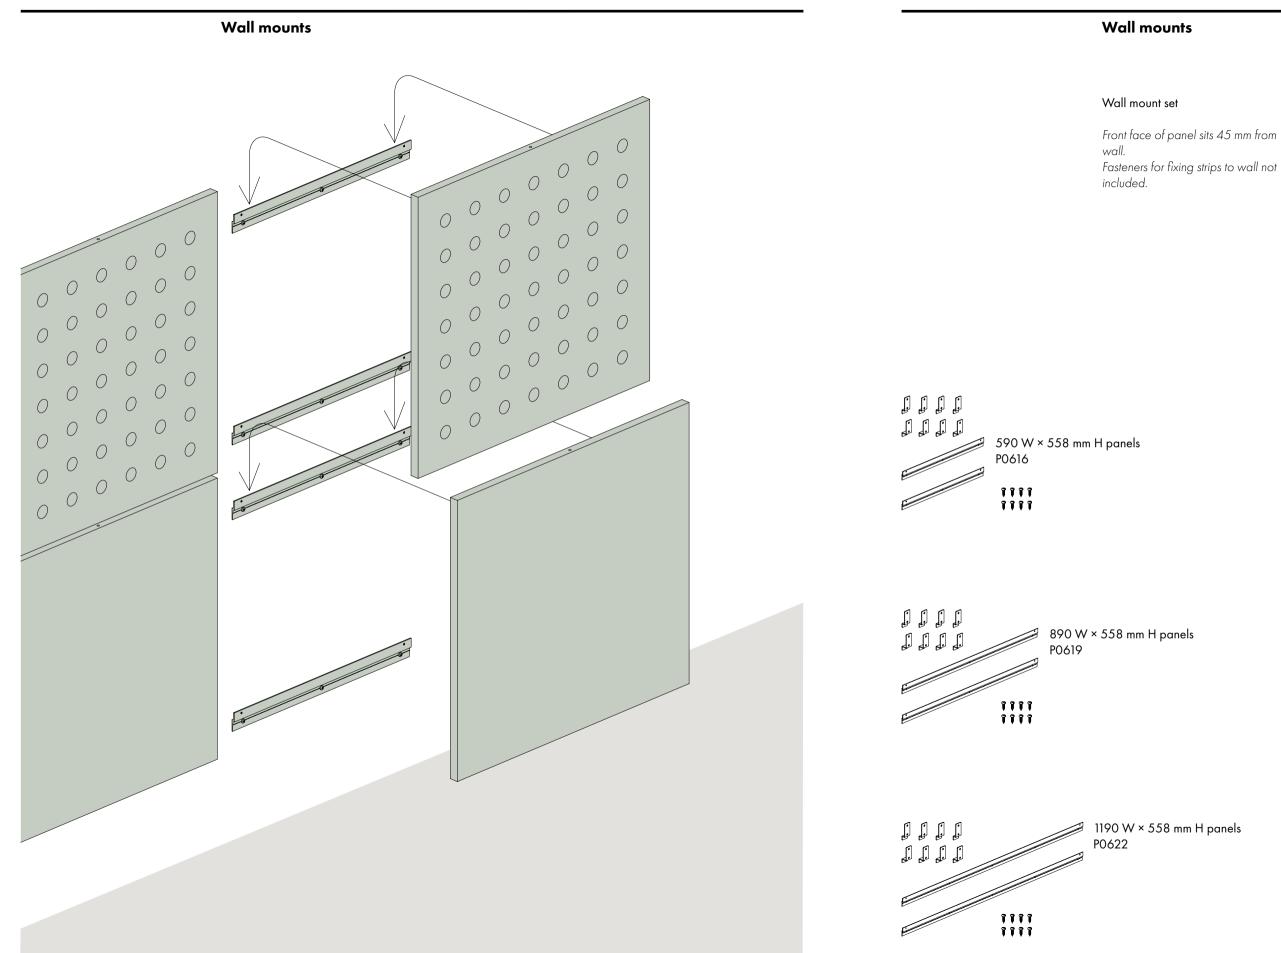

## 600 mm bay P0616BLK

| Quantity | Saving | Each inc GST |
|----------|--------|--------------|
| 1-4      | _      | \$16.00      |
| 5 - 19   | 6%     | \$15.00      |
| 20+      | 13%    | \$14.00      |

Reward pricing Each inc GST

G \$14.00 S \$15.00

900 mm bay P0619BLK

| Quantity | Saving | Each inc GST |
|----------|--------|--------------|
| 1-4      | -      | \$18.00      |
| 5 - 19   | 6%     | \$17.00      |
| 20+      | 12%    | \$16.00      |

Reward pricing Each inc GST

G \$16.00 S \$17.00

1200 mm bay P0622BLK

| Quantity | Saving | Each inc GST |
|----------|--------|--------------|
| 1-4      | _      | \$20.00      |
| 5 - 19   | 5%     | \$19.00      |
| 20+      | 10%    | \$18.00      |

Reward pricing Each inc GST

G \$18.00 S \$19.00