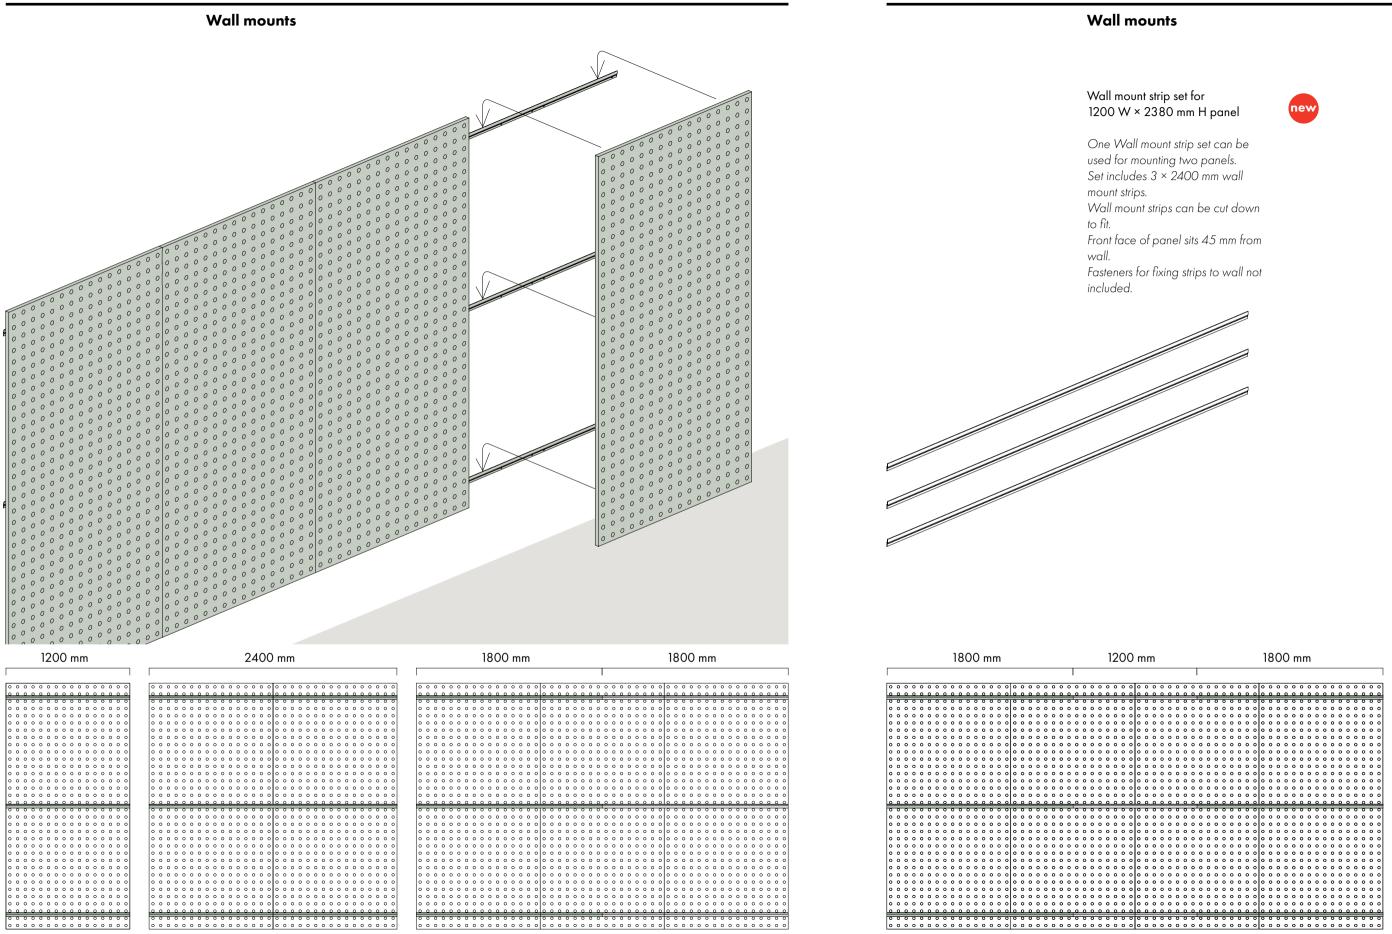

G \$ 37.00 S \$ 39.00

Cut a wall mount strip set down for a single panel.

Two panels can share one wall mount strip set.

When mounting three or more panels it is recommended for adjacent panels to share wall mount strips to ensure alignment.