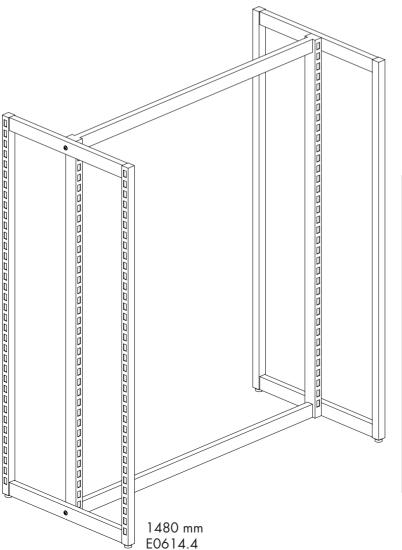

#### 1480 mm H E0614.4

White sand

Black sand

| Quantity | Saving | Each inc GS |
|----------|--------|-------------|
| 1-9      | _      | \$369.00    |
| 10-49    | 12%    | \$324.00    |
| 50+      | 27%    | \$279.00    |