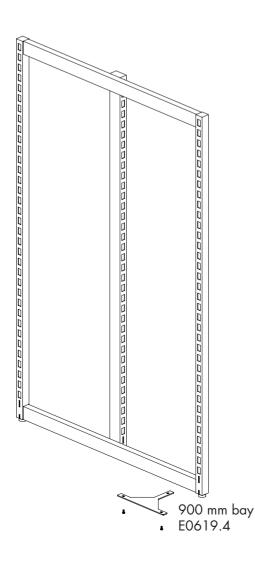

## Fixed end bay set 1480 mm H

M10 thread at base of posts allows for optional castors. Bracing plate included.

600 mm bay E0616.4

White sand

Black sand

| Quantity | Saving | Each inc GST |
|----------|--------|--------------|
| 1-9      | _      | \$169.00     |
| 10-49    | 8%     | \$154.00     |
| 50+      | 19%    | \$139.00     |