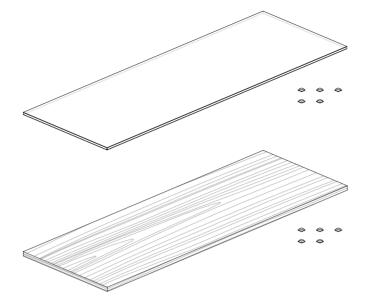

#### H frame gondola top - small

1285 W × 450 mm D. 10 mm thick tempered glass. 18 mm thick oak veneer. 18 mm thick laminate. For use on H frame gondola. Bumpers included.

## H frame gondola top - large

1330 W × 670 mm D. 10 mm thick tempered glass. 18 mm thick oak veneer. 18 mm thick laminate. For use on H frame gondola. Bumpers included.