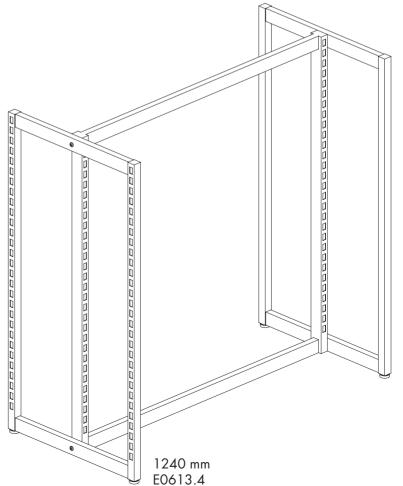

Reward pricing Each inc GST

Chrome

| 1-9   | _   | \$439.00 |
|-------|-----|----------|
| 10-49 | 8%  | \$404.00 |
| 50+   | 17% | \$369.00 |

Reward pricing Each inc GST

G \$369.00 S \$404.00

1240 mm H E0613.4