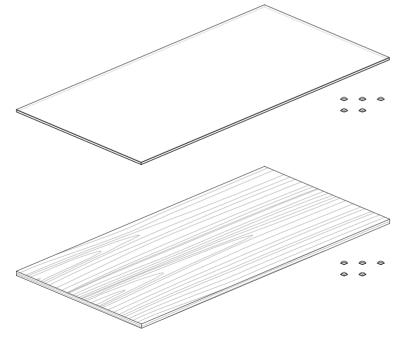

## H frame gondola top - large

1330 W × 670 mm D. 10 mm thick tempered glass. 18 mm thick oak veneer. 18 mm thick laminate. For use on H frame gondola. Bumpers included.

#### E6913.4

Natural oak

| 1-4  | _   | \$299.00 |
|------|-----|----------|
| 5-19 | 6%  | \$280.00 |
| 20+  | 11% | \$269.00 |

Reward pricing Each inc GST

G \$269.00 S \$280.00

White

Black

Ply