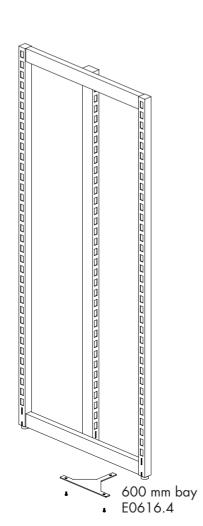

# H frame gondolas

H frame gondola with glass top

# H frame gondolas

## H frame gondola

1290 W × 632 mm D M10 thread at base of posts allows for optional castors. Bracing plates not needed when using castors.

#### 1480 mm H E0614.4

White sand

Black sand

| Quantity | Saving | Each inc GS |
|----------|--------|-------------|
| 1-9      | _      | \$369.00    |
| 10-49    | 12%    | \$324.00    |
| 50+      | 27%    | \$279.00    |