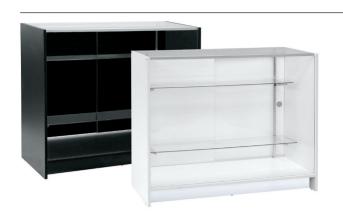

## Retail counters & showcases Showcase counters

Counter showcase 1200 mm wide timber laminate glass top & 2 shelves

1200 W x 508 D x 965 mm H Ready to assemble from 4 boxes

F5000BK

F5000WH (WH) White

| Quantity | Saving | Each inc GST |
|----------|--------|--------------|
| 1-4      | _      | \$630.00     |
| 5-19     | 11%    | \$595.00     |
| 20+      | 22%    | \$560.00     |

Reward pricing Each inc GST

G \$560.00 S \$595.00

Counter showcase 1200 mm wide timber laminate glass top & 2 shelves

1200 W x 508 D x 965 mm H Ready to assemble from 4 boxes

F5000PY

| 1-4  | _   | \$680.00 |
|------|-----|----------|
| 5-19 | 12% | \$635.00 |
| 20+  | 25% | \$590.00 |