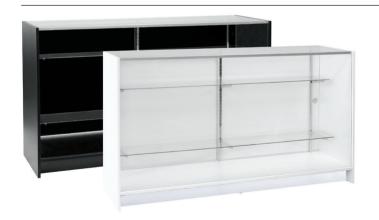

## Retail counters & showcases Showcase counters

Counter showcase 1200 mm wide timber laminate glass top & 2 shelves

1200 W x 508 D x 965 mm H Ready to assemble from 4 boxes

F5000BK

F5000WH (WH) White

| Quantity | Saving | Each inc GST |
|----------|--------|--------------|
| 1-4      | _      | \$630.00     |
| 5-19     | 11%    | \$595.00     |
| 20+      | 22%    | \$560.00     |

Reward pricing Each inc GST

G \$560.00 S \$595.00

Counter showcase 1200 mm wide timber laminate glass top & 2 shelves

1200 W x 508 D x 965 mm H Ready to assemble from 4 boxes

F5000PY

| 1-4  | _   | \$680.00 |
|------|-----|----------|
| 5-19 | 12% | \$635.00 |
| 20+  | 25% | \$590.00 |

Reward pricing Each inc GST

G \$590.00 S \$635.00

Counter showcase 1800 mm wide timber laminate glass top & 2 shelves

1800 W x 508 D x 965 mm H Ready to assemble from 4 boxes

F5100BK

F5100WH (WH

| _   | \$860.00 |
|-----|----------|
| 6%  | \$825.00 |
| 13% | \$790.00 |
|     | 6%       |

Reward pricing Each inc GST

G \$790.00 S \$825.00

| Counter showcase    | 1800 mm wide        |
|---------------------|---------------------|
| timber laminate glo | ass top & 2 shelves |

1800 W x 508 D x 965 mm H Ready to assemble from 4 boxes

F5100PY

| 1-4  | _   | \$890.00 |
|------|-----|----------|
| 5-19 | 10% | \$855.00 |
| 20+  | 21% | \$820.00 |

Reward pricing Each inc GST

G \$820.00 S \$855.00