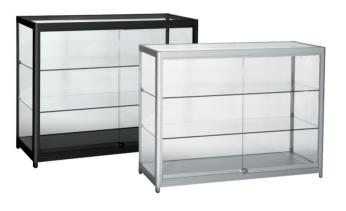

G \$995.00 S \$1122.50

2-shelf aluminium counter showcase LED lighting & lockable doors

1200 W x 500 D x 940 mm H Assembled and packed in a crate

F2601CGBK CGBK Clear glass & black

F2601CGAL CGAL Clear glass & aluminium

| 1-4  | _   | \$1250.00 |
|------|-----|-----------|
| 5-19 | 8%  | \$1150.00 |
| 20+  | 16% | \$1050.00 |

Reward pricing Each inc GST

G \$1050.00 S \$1150.00

2-shelf aluminium counter showcase LED lighting & lockable doors

1800 W x 500 D x 940 mm H Assembled and packed in a crate

F2607CGAL CGAL Clear glass & aluminium

| 1-4  | _  | \$1600.00 |
|------|----|-----------|
| 5-19 | 5% | \$1550.00 |
| 20+  | 9% | \$1500.00 |

Reward pricing Each inc GST