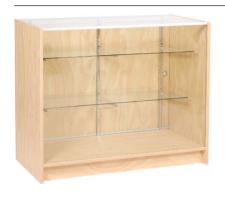

Reward pricing Each inc GST

G \$560.00 S \$595.00

Counter showcase 1200 mm wide timber laminate glass top & 2 shelves

1200 W x 508 D x 965 mm H Ready to assemble from 4 boxes

F5000PY

| 1-4  | _   | \$680.00 |
|------|-----|----------|
| 5-19 | 12% | \$635.00 |
| 20+  | 25% | \$590.00 |

Reward pricing Each inc GST

G \$590.00 S \$635.00

Counter showcase 1800 mm wide timber laminate glass top & 2 shelves

1800 W x 508 D x 965 mm H Ready to assemble from 4 boxes

F5100BK

F5100WH (WH

| _   | \$860.00 |
|-----|----------|
| 6%  | \$825.00 |
| 13% | \$790.00 |
|     | 6%       |