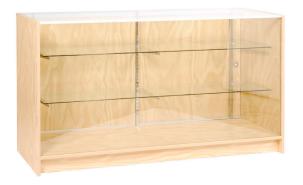

## Retail counters & showcases Showcase counters

Counter showcase 1200 mm wide timber laminate glass top & 2 shelves

1200 W x 508 D x 965 mm H Ready to assemble from 4 boxes

F5000BK

F5000WH (WH) White

| Quantity | Saving | Each inc GST |
|----------|--------|--------------|
| 1-4      | _      | \$630.00     |
| 5-19     | 11%    | \$595.00     |
| 20+      | 22%    | \$560.00     |

Reward pricing Each inc GST

G \$560.00 S \$595.00

Counter showcase 1200 mm wide timber laminate glass top & 2 shelves

1200 W x 508 D x 965 mm H Ready to assemble from 4 boxes

F5000PY

| 1-4  | _   | \$680.00 |
|------|-----|----------|
| 5-19 | 12% | \$635.00 |
| 20+  | 25% | \$590.00 |