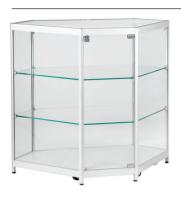

## Retail counters & showcases Showcase counters

Aluminium corner counter showcase LED lighting & lockable door

To suit 500 mm counter showcase Assembled and packed in a crate

F2603CGAL CGAL Clear glass & aluminium

| Quantity | Saving | Each inc GST |
|----------|--------|--------------|
| 1-4      | _      | \$1250.00    |
| 5-19     | 8%     | \$1122.50    |
| 20+      | 16%    | \$995.00     |

Reward pricing Each inc GST

G \$995.00 S \$1122.50

2-shelf aluminium counter showcase LED lighting & lockable doors

1200 W x 500 D x 940 mm H Assembled and packed in a crate

F2601CGBK CGBK Clear glass & black

F2601CGAL CGAL Clear glass & aluminium