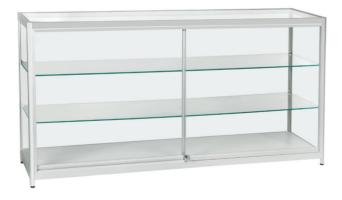

Reward pricing Each inc GST

G \$590.00 S \$635.00

Counter showcase 1800 mm wide timber laminate glass top & 2 shelves

1800 W x 508 D x 965 mm H Ready to assemble from 4 boxes

F5100BK

F5100WH (WH

| _   | \$860.00 |
|-----|----------|
| 6%  | \$825.00 |
| 13% | \$790.00 |
|     | 6%       |

Reward pricing Each inc GST

G \$790.00 S \$825.00

| Counter showcase    | 1800 mm wide        |
|---------------------|---------------------|
| timber laminate glo | ass top & 2 shelves |

1800 W x 508 D x 965 mm H Ready to assemble from 4 boxes

F5100PY

| 1-4  | _   | \$890.00 |
|------|-----|----------|
| 5-19 | 10% | \$855.00 |
| 20+  | 21% | \$820.00 |

Reward pricing Each inc GST

G \$820.00 S \$855.00