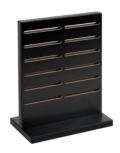

## Slatwall Slatwall stands & spinners

Counter display dash panel double sided

250 W x 140 D x 318 mm H Sold individually or in box of 10

| Quantity | Saving | Each inc GST |
|----------|--------|--------------|
| 1-4      | _      | \$30.95      |
| 5-19     | 5%     | \$29.45      |
| 20+      | 10%    | \$27.95      |

Reward pricing Each inc GST

G \$27.95

Counter display dash panel double sided

250 W x 140 D x 318 mm H Sold individually or in box of 10

M3596WH(WH)White

| Quantity | Saving | Each inc GST |
|----------|--------|--------------|
| 1-4      | _      | \$30.95      |
| 5-19     | 5%     | \$29.45      |
| 20+      | 10%    | \$27.95      |