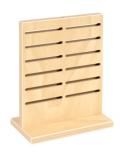

Reward pricing Each inc GST

G \$27.95

\$ \$30.45

Dash slatwall timber laminate freestanding panel on legs

630 W x 1264 mm H Sold individually

| Quantity | Saving | Each inc GST |
|----------|--------|--------------|
| 1-4      | _      | \$195.00     |
| 5-19     | 11%    | \$175.00     |
| 20+      | 23%    | \$155.00     |

Reward pricing Each inc GST

Dash slatwall timber laminate freestanding panel on legs

630 W x 1264 mm H Sold individually

M8402WH(WH)White

| Quantity | Saving | Each inc GST |
|----------|--------|--------------|
| 1-4      | _      | \$195.00     |
| 5-19     | 11%    | \$175.00     |
| 20+      | 23%    | \$155.00     |