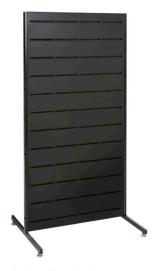

Reward pricing Each inc GST

G \$355.00 S \$377.00

Slatwall timber laminate cross spinner unit

1430 H x 900 mm DIA Ready to assemble from 3 boxes

M8200BK

|   | ВК | Black |  |
|---|----|-------|--|
| М |    |       |  |

| Quantity | Saving | Each inc GST |
|----------|--------|--------------|
| 1-4      | _      | \$589.00     |
| 5-19     | 5%     | \$552.00     |
| 20+      | 11%    | \$515.00     |

Reward pricing Each inc GST