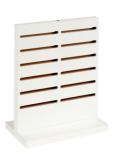

## Slatwall Slatwall stands & spinners

Counter display dash panel double sided

250 W x 140 D x 318 mm H Sold individually or in box of 10

| Quantity | Saving | Each inc GST |
|----------|--------|--------------|
| 1-4      | _      | \$30.95      |
| 5-19     | 5%     | \$29.45      |
| 20+      | 10%    | \$27.95      |