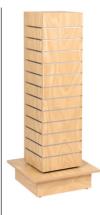

## **Slatwall** Slatwall stands & spinners

Slatwall timber laminate square spinner unit

1350 H x 550 mm square base Ready to assemble from 2 boxes

| Quantity | Saving | Each inc GST |
|----------|--------|--------------|
| 1-4      | _      | \$399.00     |
| 5-19     | 5%     | \$377.00     |
| 20+      | 10%    | \$355.00     |

Reward pricing Each inc GST

Slatwall timber laminate square spinner unit

1350 H x 550 mm square base Ready to assemble from 2 boxes

M8100WH (WH) White

| Quantity | Saving | Each inc GST |
|----------|--------|--------------|
| 1-4      | _      | \$399.00     |
| 5-19     | 5%     | \$377.00     |
| 20+      | 10%    | \$355.00     |
|          |        | 7            |