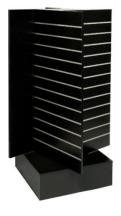

Reward pricing Each inc GST

G \$355.00 S \$377.00

Slatwall timber laminate cross spinner unit

1430 H x 900 mm DIA Ready to assemble from 3 boxes

M8200BK

|   | ВК | Black |  |
|---|----|-------|--|
| М |    |       |  |

| Quantity | Saving | Each inc GST |
|----------|--------|--------------|
| 1-4      | _      | \$589.00     |
| 5-19     | 5%     | \$552.00     |
| 20+      | 11%    | \$515.00     |

Reward pricing Each inc GST