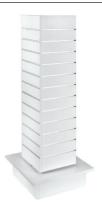

Reward pricing Each inc GST

Slatwall timber laminate square spinner unit

1350 H x 550 mm square base Ready to assemble from 2 boxes

M8100WH (WH) White

| Quantity | Saving | Each inc GST |
|----------|--------|--------------|
| 1-4      | _      | \$399.00     |
| 5-19     | 5%     | \$377.00     |
| 20+      | 10%    | \$355.00     |
|          |        | 7            |