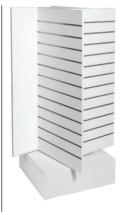

G \$515.00 S \$552.00

Slatwall timber laminate cross spinner

1430 H x 900 mm DIA Ready to assemble from 3 boxes

M8200WH(WH)White

| Quantity | Saving | Each inc GST |
|----------|--------|--------------|
| 1-4      | _      | \$589.00     |
| 5-19     | 5%     | \$552.00     |
| 20+      | 11%    | \$515.00     |

Reward pricing Each inc GST

G \$515.00 S \$552.00

Slatwall timber laminate cross spinner

1430 H x 900 mm DIA Ready to assemble from 3 boxes

M8200PY Ply

| Quantity | Saving | Each inc GST |
|----------|--------|--------------|
| 1-4      | _      | \$589.00     |
| 5-19     | 5%     | \$552.00     |
| 20+      | 11%    | \$515.00     |