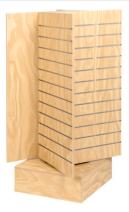

## **Slatwall** Slatwall stands & spinners

Slatwall timber laminate square spinner unit

1350 H x 550 mm square base Ready to assemble from 2 boxes

| Quantity | Saving | Each inc GST |
|----------|--------|--------------|
| 1-4      | _      | \$399.00     |
| 5-19     | 5%     | \$377.00     |
| 20+      | 10%    | \$355.00     |

Reward pricing Each inc GST

Slatwall timber laminate square spinner unit

1350 H x 550 mm square base Ready to assemble from 2 boxes

M8100WH (WH) White

| Quantity | Saving | Each inc GST |
|----------|--------|--------------|
| 1-4      | _      | \$399.00     |
| 5-19     | 5%     | \$377.00     |
| 20+      | 10%    | \$355.00     |
|          |        | 7            |