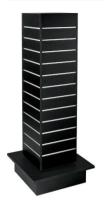

Reward pricing Each inc GST

G \$355.00 S \$377.00

Slatwall timber laminate cross spinner unit

1430 H x 900 mm DIA Ready to assemble from 3 boxes

M8200BK

|   | ВК | Black |  |
|---|----|-------|--|
| М |    |       |  |