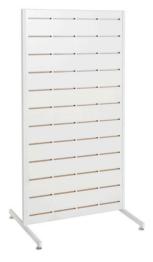

Reward pricing Each inc GST

Dash slatwall timber laminate freestanding panel on legs

630 W x 1264 mm H Sold individually

M8402WH(WH)White

| Quantity | Saving | Each inc GST |
|----------|--------|--------------|
| 1-4      | _      | \$195.00     |
| 5-19     | 11%    | \$175.00     |
| 20+      | 23%    | \$155.00     |