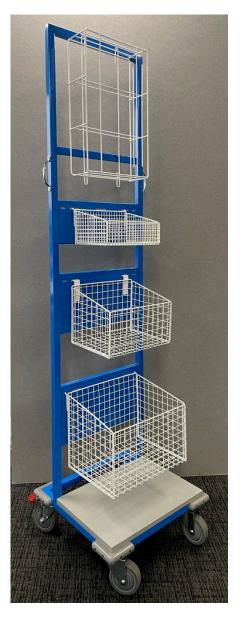

## **Mobile PPE Trolley**

Easily access all your hygiene consumables on this mobile trolley.

Left entry glove dispensers and three sizes of baskets to hold items such as face masks, sanitisers, goggles or gowns.

Made in Australia, a sturdy frame and solid base on 4 castors easily and safely wheels around to be exactly where you need it.

Corner bumpers add extra protection for the trolley and your walls when in motion.

## **Dimensions:**

1740H

445D

475W

4 x 100mm castors, 2 with brakes

## Available in white or chrome basket sizes:

250w x 185d x 125h

293w x 220d x 200h

345w x 260d x 250h

397-399 South Road, Mile End South, SA, 5031 | Phone (08) 8223 1461 www.displayline.com.au | sales@displayline.com.au