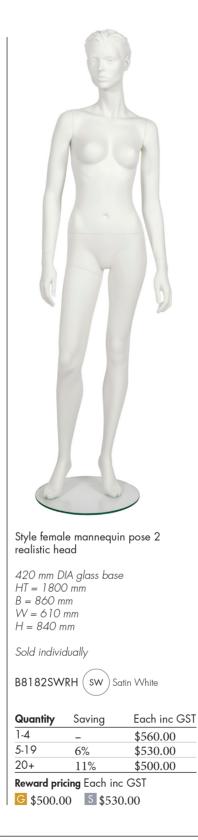

## Mannequins Female mannequins

B8182SWNH (SW) Satin White

| Quantity                    | Saving | Each inc GST |
|-----------------------------|--------|--------------|
| 1-4                         | _      | \$550.00     |
| 5-19                        | 5%     | \$520.00     |
| 20+                         | 11%    | \$490.00     |
| Reward pricing Each inc GST |        |              |

G \$490.00 S \$520.00

| Style adult mannequin |
|-----------------------|
| Base & mount kit      |

Sold individually or in box of 4

395 mm DIA

B8100SC S

| SC | SC | Brushed | chrome |
|----|----|---------|--------|
|    |    |         |        |