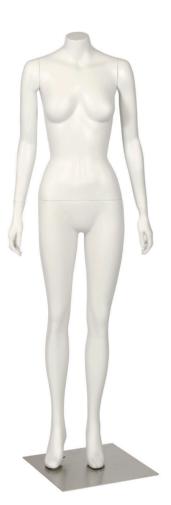

## Mannequins Female mannequins

Fibreglass female mannequin fashionable pose without head

HT = 1620 mmB = 840 mmW = 590 mmH = 850 mm

Sold individually

B9410WH (WH) White

| Quantity | Saving | Each inc GST |
|----------|--------|--------------|
| 1-4      | _      | \$379.00     |
| 5-19     | 3%     | \$369.50     |
| 20+      | 5%     | \$360.00     |
|          |        |              |