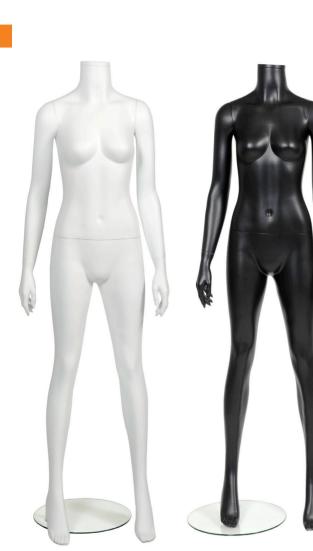

## Mannequins Female mannequins

Fibreglass female mannequin fashionable pose without head

HT = 1620 mmB = 840 mmW = 590 mmH = 850 mm

Sold individually

B9410WH (WH) White

| Quantity | Saving | Each inc GST |
|----------|--------|--------------|
| 1-4      | _      | \$379.00     |
| 5-19     | 3%     | \$369.50     |
| 20+      | 5%     | \$360.00     |
|          |        |              |