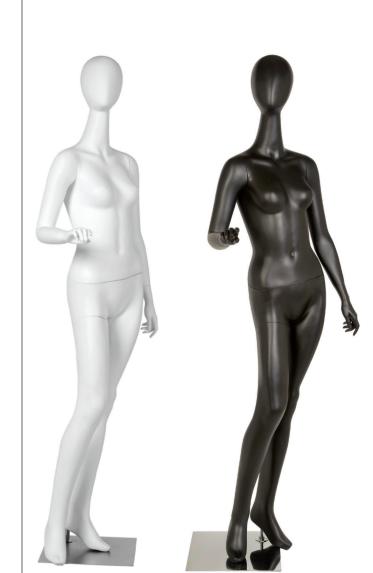

Reward pricingEach inc GSTG \$360.00S \$369.50

Fibreglass female mannequin fashionable pose with head

HT = 1800 mmB = 840 mmW = 590 mmH = 850 mm

Sold individually

| _   | \$379.00 |
|-----|----------|
| 5%  | \$359.50 |
| 10% | \$340.00 |
|     | 010      |

Reward pricingEach inc GSTG \$340.00S \$359.50