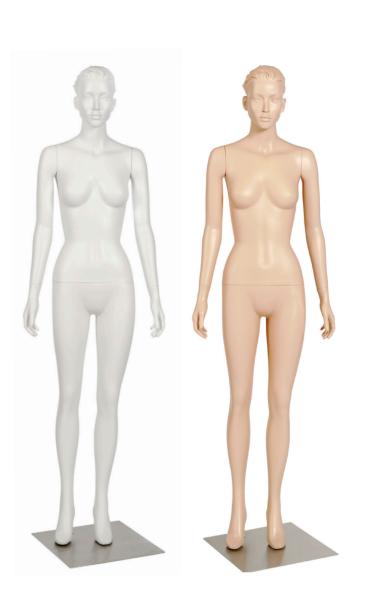

## Mannequins Female mannequins

B8182SWNH (SW) Satin White

| Quantity                    | Saving | Each inc GST |
|-----------------------------|--------|--------------|
| 1-4                         | _      | \$550.00     |
| 5-19                        | 5%     | \$520.00     |
| 20+                         | 11%    | \$490.00     |
| Reward pricing Each inc GST |        |              |

G \$490.00 S \$520.00

| Style adult mannequin |
|-----------------------|
| Base & mount kit      |

Sold individually or in box of 4

395 mm DIA

B8100SC S

| SC | SC | Brushed | chrome |
|----|----|---------|--------|
|    |    |         |        |