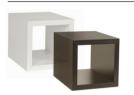

 5-19
 6%
 \$74.00

 20+
 13%
 \$69.00

Reward pricing Each inc GST

G \$69.00 S \$74.00

Medium square wooden display cube

398 W x 400 D x 398 mm H Sold individually M5401WH(WH)White

M5401BK BI

 1-4
 \$115.00