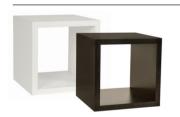

 5-19
 4%
 \$110.00

 20+
 9%
 \$105.00

Reward pricing Each inc GST

G \$105.00 S \$110.00

Large square wooden display cube

597 W x 400 D x 597 mm H Sold individually M5402WH(WH)White

M5402BK BK Black

| 1-4  | _  | \$205.00 |
|------|----|----------|
| 5-19 | 2% | \$200.00 |
| 20+  | 5% | \$195.00 |

Reward pricing Each inc GST

G \$195.00 S \$200.00

Each inc GST

\$140.00

\$135.00

\$130.00

\$199.00

\$194.50