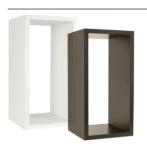

**Reward pricing** Each inc GST

G \$120.00 S \$125.00

Large rectangular wooden display cube

 $398~W \times 400~D \times 796~mm~H$  Sold individually

M5412WH(WH)White

Black

M5412BK BK

 1-4
 \$190.00

 5-19
 2%
 \$185.00

 20+
 5%
 \$180.00

Reward pricing Each inc GST

G \$180.00 S \$185.00

Small square wooden display cube

298 W x 400 D x 298 mm H Sold individually M5400WH(WH)White

M5400BK BK Black

 1-4
 \$79.00