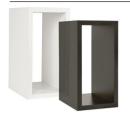

## Display tables, bins & cubes Display cubes

Medium rectangular wooden display cube

298 W x 400 D x 597 mm H Sold individually M5411WH(WH)White

M5411BK BK Black

| Quantity | Saving | Each inc GST |
|----------|--------|--------------|
| 1-4      | _      | \$130.00     |
| 5-19     | 4%     | \$125.00     |
| 20+      | 8%     | \$120.00     |