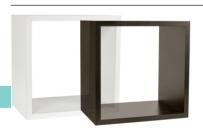

## Display tables, bins & cubes Display cubes

Medium rectangular wooden display cube

298 W x 400 D x 597 mm H Sold individually M5411WH(WH)White

M5411BK BK Black

| Quantity | Saving | Each inc GST |
|----------|--------|--------------|
| 1-4      | _      | \$130.00     |
| 5-19     | 4%     | \$125.00     |
| 20+      | 8%     | \$120.00     |