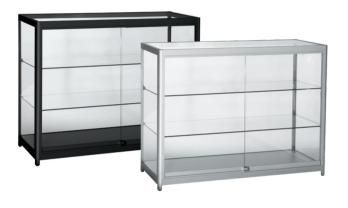

## 2-shelf aluminium counter showcase LED lighting & lockable doors

1200 W x 500 D x 940 mm H Assembled and packed in a crate

F2601CGBK CGBK Clear glass & black

F2601CGAL CGAL Clear glass & aluminium

| 1-4  | _   | \$1250.00 |
|------|-----|-----------|
| 5-19 | 7%  | \$1150.00 |
| 20+  | 14% | \$1050.00 |

Reward pricing Each inc GST

G \$1050.00 S \$1150.00