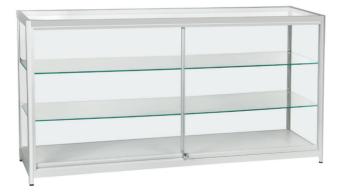

## 2-shelf aluminium counter showcase LED lighting & lockable doors

1800 W x 500 D x 940 mm H Assembled and packed in a crate

F2607CGAL CGAL Clear glass & aluminium

| 1-4  | _  | \$1600.00 |
|------|----|-----------|
| 5-19 | 5% | \$1550.00 |
| 20+  | 9% | \$1500.00 |

Reward pricing Each inc GST

G\$1500.00 S\$1550.00