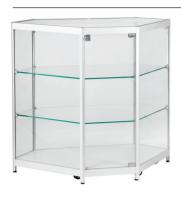

## Aluminium corner counter showcase LED lighting & lockable door

To suit 500 mm counter showcase Assembled and packed in a crate

F2603CGAL CGAL Clear glass & aluminium

| Quantity | Saving | Each inc GST |
|----------|--------|--------------|
| 1-4      | _      | \$1250.00    |
| 5-19     | 7%     | \$1122.50    |
| 20+      | 14%    | \$995.00     |
|          |        |              |

Reward pricing Each inc GST

G \$995.00 S \$1122.50